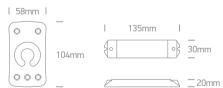

### Remote Controllers

Remote controller for dimming any constant voltage 12-24V LED fitting including LED strips, LED lamps, LED modules. 50 meters range, 2 memory

135mm 104mm

30mm \_ 20mm

20032 | 12-24V DC | Variable colour temperature controller & dimmer | 2 channels x 3A