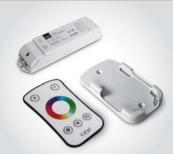

20036 | 12-24V DC | RGB+W wireless controller & dimmer | 4 channels x 3A

Remote controller for changing colours (RGB+W). Suitable for use with LED strips 7830/RGBW. 50 meters range, includes dimmer control and programme modes.

| Order Code | Colour | Input     | Power                 | Output    | Class | Dimmable |    | Notes |  |
|------------|--------|-----------|-----------------------|-----------|-------|----------|----|-------|--|
| 20030      | White  | 12-24V DC | 36W/ch@12V 72W/ch@24V | 12-24V DC | (III) | YES      | 50 | -     |  |
| 20032      | White  | 12-24V DC | 36W/ch@12V 72W/ch@24V | 12-24V DC | (III) | YES      | 50 | -     |  |
| 20034      | White  | 12-24V DC | 36W/ch@12V 72W/ch@24V | 12-24V DC | (III) | YES      | 50 | -     |  |
| 20036      | White  | 12-24V DC | 36W/ch@12V 72W/ch@24V | 12-24V DC | (III) | YES      | 50 | -     |  |