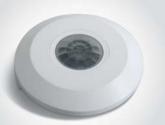

| Order Code | Colour | Power                            | Input | Class | 8   | Notes |  |
|------------|--------|----------------------------------|-------|-------|-----|-------|--|
| 22004      | White  | 300W (LED) / 800W (Incandescent) | 230V  |       | 50  | -     |  |
| 22006      | White  | 400W (LED) / 800W (Incandescent) | 230V  |       | 50  | -     |  |
| 22008      | White  | 200W (LED) / 800W (Incandescent) | 230V  |       | 100 | -     |  |
| 22010      | White  | 200W (LED) / 500W (Incandescent) | 230V  |       | 100 | -     |  |