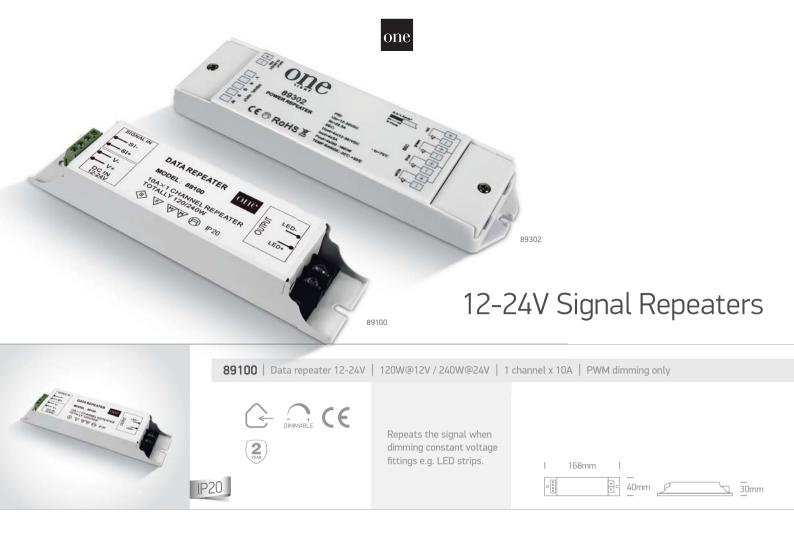

647 > LED Control & Dimming www.1-light.eu

**89010D** | Dimmer controller for 12-24V | 180W@12V / 360W@24V | 1-10V | 1 channel

## 12-24V DALI, Push to DIM Controller

### DALI to PWM

 Built-in push dimming • Dimming range 0,1-100%

**89100L** | DALI & Push to DIM Dimmer 12-24V | 75W@12V / 150W@24V | PWM dimming only

- No status changing < 0,05sec
  Push ON/OFF 0,1-1sec
  Dimming up or down 1,5-10sec
  Set 100% brightness > 11sec
- DALI agreement includes 16 groups & 64 addresses
   DALI agreement can be divided into 16 scenarios

| Order Code | Input     | Power               | Output | Class | Dimmable | **  | Notes             |
|------------|-----------|---------------------|--------|-------|----------|-----|-------------------|
| 89010D     | 12-24V DC | 180W@12V / 360W@24V | 12-24V | (III) | YES      | 64  | Use 1-10V dimmer  |
| 89100L     | 12-24V DC | 75W@12V / 15NW@24V  | 12-24V |       | YES      | 200 | DALL& Push to DIM |

LED Control & Dimming < 648 www.1-light.eu

## 12-36V RGB+W Repeater

## 350mA Signal Repeater

649 > LED Control & Dimming www.1-light.eu