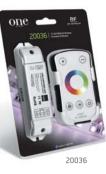

20036 | 12-24V DC | RGB+W wireless controller & dimmer | 4 channels x 3A

Remote controller for changing colours (RGB+W). Suitable for use with LED strips 7830/RGBW. 50 meters range, includes dimmer control and programme modes.