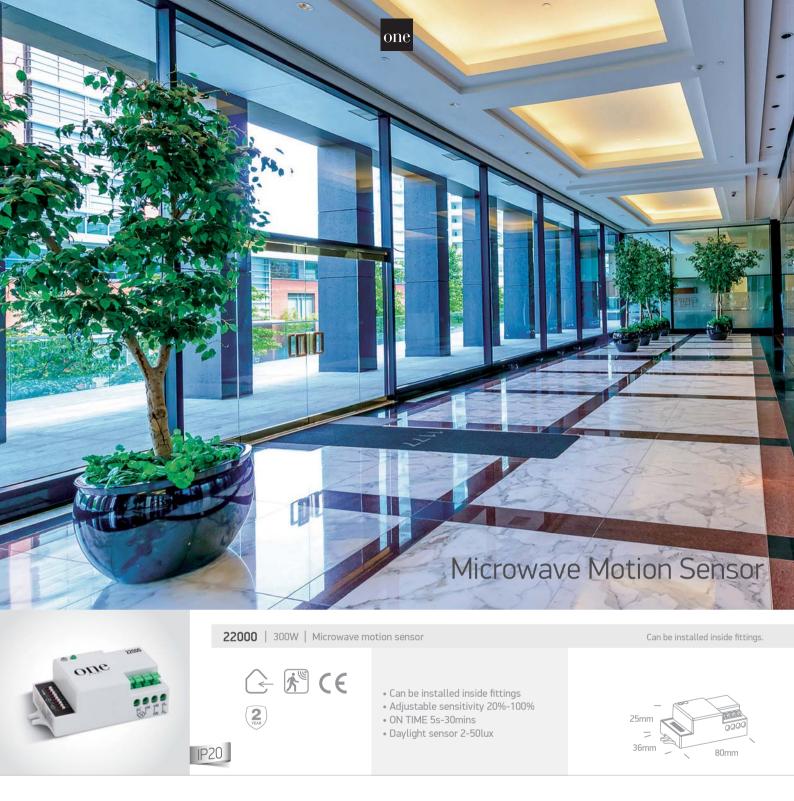

| Order Code | Colour | Power                            | Input | Class | 8   | Notes |  |
|------------|--------|----------------------------------|-------|-------|-----|-------|--|
| 22004      | White  | 300W (LED) / 800W (Incandescent) | 230V  |       | 50  | -     |  |
| 22006      | White  | 400W (LED) / 800W (Incandescent) | 230V  |       | 50  | -     |  |
| 22008      | White  | 200W (LED) / 800W (Incandescent) | 230V  |       | 100 | -     |  |
| 22010      | White  | 200W (LED) / 500W (Incandescent) | 230V  |       | 100 | -     |  |