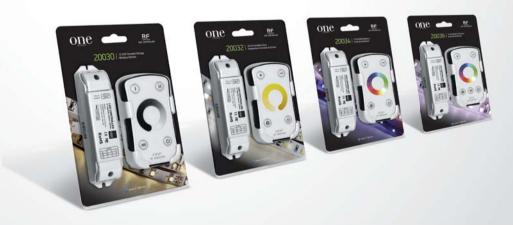

### Remote Controllers

Remote controller for dimming any constant voltage 12-24V LED fitting including LED strips, LED lamps, LED modules. 50 meters range, 2 memory

135mm 104mm

30mm \_ 20mm

20032 | 12-24V DC | Variable colour temperature controller & dimmer | 2 channels x 3A

settings, dimming by touch.

IP20

IP20

20034 | 12-24V DC | RGB wireless controller & dimmer | 3 channels x 3A

Remote controller for changing colours (RGB). Suitable for use with LED strips 7830/RGB. 50 meters range, includes dimmer control and programme modes.

20036 | 12-24V DC | RGB+W wireless controller & dimmer | 4 channels x 3A

Remote controller for changing colours (RGB+W). Suitable for use with LED strips 7830/RGBW. 50 meters range, includes dimmer control and programme modes.

| Order Code | Colour | Input     | Power                 | Output    | Class | Dimmable |    | Notes |  |
|------------|--------|-----------|-----------------------|-----------|-------|----------|----|-------|--|
| 20030      | White  | 12-24V DC | 36W/ch@12V 72W/ch@24V | 12-24V DC | (III) | YES      | 50 | -     |  |
| 20032      | White  | 12-24V DC | 36W/ch@12V 72W/ch@24V | 12-24V DC | (III) | YES      | 50 | -     |  |
| 20034      | White  | 12-24V DC | 36W/ch@12V 72W/ch@24V | 12-24V DC | (III) | YES      | 50 | -     |  |
| 20036      | White  | 12-24V DC | 36W/ch@12V 72W/ch@24V | 12-24V DC | (III) | YES      | 50 | -     |  |