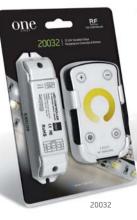

### Remote Controllers

Remote controller for dimming any constant voltage 12-24V LED fitting including LED strips, LED lamps, LED modules. 50 meters range, 2 memory

135mm 104mm

30mm \_ 20mm

20032 | 12-24V DC | Variable colour temperature controller & dimmer | 2 channels x 3A