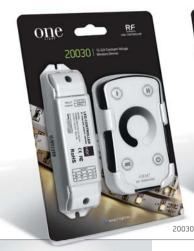

### Remote Controllers

Remote controller for dimming any constant voltage 12-24V LED fitting including LED strips, LED lamps, LED modules. 50 meters range, 2 memory

135mm 104mm

30mm \_ 20mm

20032 | 12-24V DC | Variable colour temperature controller & dimmer | 2 channels x 3A

| Order Code | Colour | Input     | Power                 | Output    | Class | Dimmable |    | Notes |  |
|------------|--------|-----------|-----------------------|-----------|-------|----------|----|-------|--|
| 20030      | White  | 12-24V DC | 36W/ch@12V 72W/ch@24V | 12-24V DC | (III) | YES      | 50 | -     |  |
| 20032      | White  | 12-24V DC | 36W/ch@12V 72W/ch@24V | 12-24V DC | (III) | YES      | 50 | -     |  |
| 20034      | White  | 12-24V DC | 36W/ch@12V 72W/ch@24V | 12-24V DC | (III) | YES      | 50 | -     |  |
| 20036      | White  | 12-24V DC | 36W/ch@12V 72W/ch@24V | 12-24V DC | (III) | YES      | 50 | -     |  |