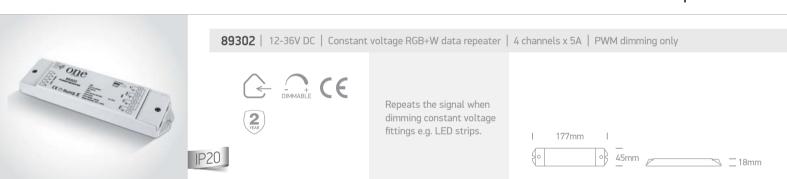

1-100%

**89100L** | DALI & Push to DIM Dimmer 12-24V | 75W@12V / 150W@24V | PWM dimming only

- No status changing < 0,05sec
  Push ON/OFF 0,1-1sec
  Dimming up or down 1,5-10sec
  Set 100% brightness > 11sec
- DALI agreement includes 16 groups & 64 addresses
   DALI agreement can be divided into 16 scenarios



| Order Code | Input     | Power               | Output | Class | Dimmable | **  | Notes             |
|------------|-----------|---------------------|--------|-------|----------|-----|-------------------|
| 89010D     | 12-24V DC | 180W@12V / 360W@24V | 12-24V | (III) | YES      | 64  | Use 1-10V dimmer  |
| 89100L     | 12-24V DC | 75W@12V / 15NW@24V  | 12-24V |       | YES      | 200 | DALL& Push to DIM |

LED Control & Dimming < 648 www.1-light.eu



## 12-36V RGB+W Repeater



## 350mA Signal Repeater



649 > LED Control & Dimming www.1-light.eu









### Remote Controllers













Remote controller for dimming any constant voltage 12-24V LED fitting including LED strips, LED lamps, LED modules. 50 meters range, 2 memory



135mm 104mm

30mm \_ 20mm



20032 | 12-24V DC | Variable colour temperature controller & dimmer | 2 channels x 3A

settings, dimming by touch.

















IP20

IP20

20034 | 12-24V DC | RGB wireless controller & dimmer | 3 channels x 3A











Remote controller for changing colours (RGB). Suitable for use with LED strips 7830/RGB. 50 meters range, includes dimmer control and programme modes.







20036 | 12-24V DC | RGB+W wireless controller & dimmer | 4 channels x 3A









Remote controller for changing colours (RG