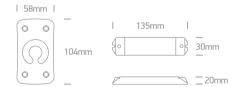

### Remote Controllers

Remote controller for dimming any constant voltage 12-24V LED fitting including LED strips, LED lamps, LED modules. 50 meters range, 2 memory

135mm 104mm

30mm \_ 20mm

20032 | 12-24V DC | Variable colour temperature controller & dimmer | 2 channels x 3A