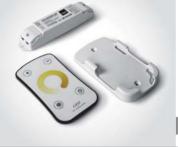

### Remote Controllers

Remote controller for dimming any constant voltage 12-24V LED fitting including LED strips, LED lamps, LED modules. 50 meters range, 2 memory

135mm 104mm

30mm \_ 20mm

20032 | 12-24V DC | Variable colour temperature controller & dimmer | 2 channels x 3A

settings, dimming by touch.

IP20

IP20

20034 | 12-24V DC | RGB wireless controller & dimmer | 3 channels x 3A

Remote controller for changing colours (RGB). Suitable for use with LED strips 7830/RGB. 50 meters range, includes dimmer control and programme modes.