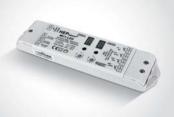

89024D | 24V DC | RGB+W controller | 31W/channel | 24V output

RGB+W controller with 8 programs. Maximum total output 124W (31Wx4). Colour and timing can be changed by remote bell push.

**89024E** | 100-240V | 0/1-10V output | RGB+W controller

IP20

RGB+W controller with 8 programs. 0/1-10V output for connecting devices controlled by 0/1-10V input. Colour and timing can be changed by remote bell push.

| Order Code | Input    | Power | Output  | Class        | Dimmable | *** | Notes |
|------------|----------|-------|---------|--------------|----------|-----|-------|
| 89024D     | 24V DC   | 4x31W | 24V DC  | <b>(III)</b> | YES      | 96  | -     |
| 89024E     | 100-240V | -     | 0/1-10V |              | YES      | 96  | -     |