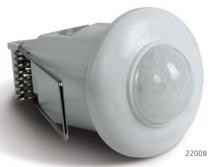

Detection Angle: 180°

Detection Distance: Max. 12m (<24°C)

Time Delay: 10sec ± 3sec to 15min ± 2 min (adjustable)

Ambient Light: <3-2000lux (adjustable) Installation height: 1,8-2,5m

22008 | 200W (LED) / 800W (Incandescent) | Recessed infrared motion sensor