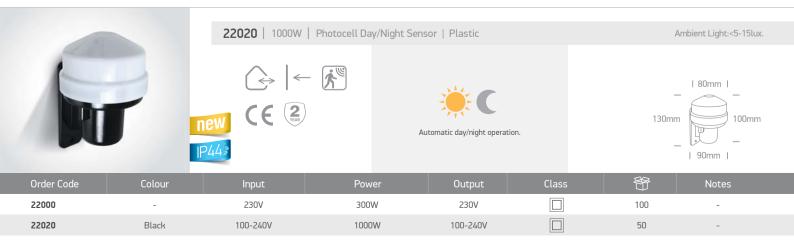

| Order Code | Colour | Power                            | Input | Class | 8   | Notes |  |
|------------|--------|----------------------------------|-------|-------|-----|-------|--|
| 22004      | White  | 300W (LED) / 800W (Incandescent) | 230V  |       | 50  | -     |  |
| 22006      | White  | 400W (LED) / 800W (Incandescent) | 230V  |       | 50  | -     |  |
| 22008      | White  | 200W (LED) / 800W (Incandescent) | 230V  |       | 100 | -     |  |
| 22010      | White  | 200W (LED) / 500W (Incandescent) | 230V  |       | 100 | -     |  |