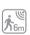

## Day/Night Photocell Sensor

Infrared Motion Sensors

Detection Range: 360°

Detection Distance: Max. 6m (<24°C)

Time Delay:  $10\sec \pm 3\sec to 15\min \pm 2\min (adjustable)$ 

Ambient Light: <3-2000lux (adjustable) Installation height: 2,2-4m

160°, ( E 2

Detection Angle: 360°

Detection Distance: Max. 6m (<24°C)

Time Delay:  $10\sec \pm 3\sec to 15\min \pm 2\min (adjustable)$ 

Ambient Light: <3-2000lux (adjustable)

Installation height: 2,2-4m

22010 | 200W (LED) / 500W (Incandescent) | Infrared switch motion sensor