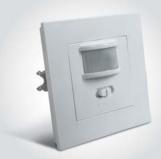

Detection Angle: 180°

Detection Distance: Max. 12m (<24°C)

Time Delay: 10sec ± 3sec to 15min ± 2 min (adjustable)

Ambient Light: <3-2000lux (adjustable) Installation height: 1,8-2,5m

22008 | 200W (LED) / 800W (Incandescent) | Recessed infrared motion sensor

| Order Code | Colour | Power                            | Input | Class | 8   | Notes |  |
|------------|--------|----------------------------------|-------|-------|-----|-------|--|
| 22004      | White  | 300W (LED) / 800W (Incandescent) | 230V  |       | 50  | -     |  |
| 22006      | White  | 400W (LED) / 800W (Incandescent) | 230V  |       | 50  | -     |  |
| 22008      | White  | 200W (LED) / 800W (Incandescent) | 230V  |       | 100 | -     |  |
| 22010      | White  | 200W (LED) / 500W (Incandescent) | 230V  |       | 100 | -     |  |