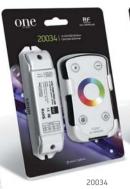

settings, dimming by touch.

IP20

IP20

20034 | 12-24V DC | RGB wireless controller & dimmer | 3 channels x 3A

Remote controller for changing colours (RGB). Suitable for use with LED strips 7830/RGB. 50 meters range, includes dimmer control and programme modes.