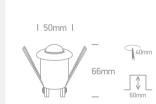

Detection Distance: Max. 9m (<24°C)

Time Delay:  $10\sec \pm 3\sec to 7min \pm 2 min (adjustable)$ 

Ambient Light:  $<3 \pm 2000$ lux (adjustable)

Installation height: 1-1,8m

Compatible with BS/EU Box.

IP20