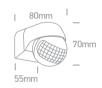

160°, ( E 2

Detection Angle: 360°

Detection Distance: Max. 6m (<24°C)

Time Delay:  $10\sec \pm 3\sec to 15\min \pm 2\min (adjustable)$ 

Ambient Light: <3-2000lux (adjustable)

Installation height: 2,2-4m

22010 | 200W (LED) / 500W (Incandescent) | Infrared switch motion sensor