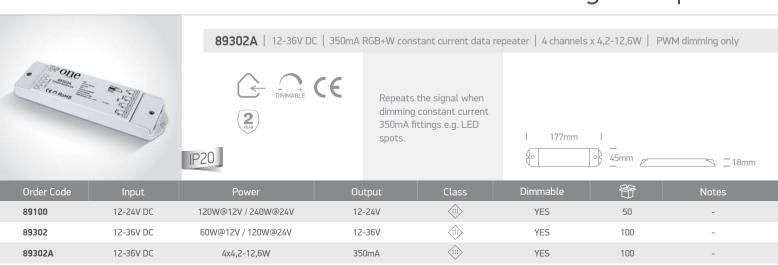

Push to DIM Dimmer 12-24V | 75W@12V / 150W@24V | PWM dimming only

- No status changing < 0,05sec
  Push ON/OFF 0,1-1sec
  Dimming up or down 1,5-10sec
  Set 100% brightness > 11sec
- DALI agreement includes 16 groups & 64 addresses
   DALI agreement can be divided into 16 scenarios



| Order Code | Input     | Power               | Output | Class | Dimmable | **  | Notes             |
|------------|-----------|---------------------|--------|-------|----------|-----|-------------------|
| 89010D     | 12-24V DC | 180W@12V / 360W@24V | 12-24V | (III) | YES      | 64  | Use 1-10V dimmer  |
| 89100L     | 12-24V DC | 75W@12V / 15NW@24V  | 12-24V |       | YES      | 200 | DALL& Push to DIM |

LED Control & Dimming < 648 www.1-light.eu



## 12-36V RGB+W Repeater



## 350mA Signal Repeater



649 > LED Control & Dimming www.1-light.eu









### Remote Controllers













Remote controller for dimming any constant voltage 12-24V LED fitting including LED strips, LED lamps, LED modules. 50 meters range, 2 memory



135mm 104mm

30mm \_ 20mm



20032 | 12-24V DC | Variable colour temperature controller & dimmer | 2 channels x 3A

settings, dimming by touch.

















IP20

IP20

20034 | 12-24V DC | RGB wireless controller & dimmer | 3 channels x 3A











Remote controller for changing colours (RGB). Suitable for use with LED strips 7830/RGB. 50 meters range, includes dimmer control and programme modes.







20036 | 12-24V DC | RGB+W wireless controller & dimmer | 4 channels x 3A









Remote controller for changing colours (RGB+W). Suitable for use with