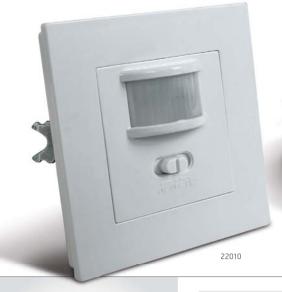

160°, ( E 2

Detection Angle: 360°

Detection Distance: Max. 6m (<24°C)

Time Delay:  $10\sec \pm 3\sec to 15\min \pm 2\min (adjustable)$ 

Ambient Light: <3-2000lux (adjustable)

Installation height: 2,2-4m

22010 | 200W (LED) / 500W (Incandescent) | Infrared switch motion sensor

| Order Code | Colour | Power                            | Input | Class | 8   | Notes |  |
|------------|--------|----------------------------------|-------|-------|-----|-------|--|
| 22004      | White  | 300W (LED) / 800W (Incandescent) | 230V  |       | 50  | -     |  |
| 22006      | White  | 400W (LED) / 800W (Incandescent) | 230V  |       | 50  | -     |  |
| 22008      | White  | 200W (LED) / 800W (Incandescent) | 230V  |       | 100 | -     |  |
| 22010      | White  | 200W (LED) / 500W (Incandescent) | 230V  |       | 100 | -     |  |