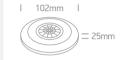

24

# LED Control & Dimming

Pages 645-650

RGB Controllers | Remote Controllers | Sensors



















## Day/Night Photocell Sensor









Infrared Motion Sensors













Detection Range: 360°

Detection Distance: Max. 6m (<24°C)

Time Delay:  $10\sec \pm 3\sec to 15\min \pm 2\min (adjustable)$ 

Ambient Light: <3-2000lux (adjustable) Installation height: 2,2-4m

















Detection Angle: 180°

Detection Distance: Max. 12m (<24°C)

Time Delay: 10sec ± 3sec to 15min ± 2 min (adjustable)

Ambient Light: <3-2000lux (adjustable) Installation height: 1,8-2,5m





22008 | 200W (LED) / 800W (Incandescent) | Recessed infrared motion sensor





160°, ( E 2







Detection Angle: 360°

Detection Distance: Max. 6m (<24°C)

Time Delay:  $10\sec \pm 3\sec to 15\min \pm 2\min (adjustable)$ 

Ambient Light: <3-2000lux (adjustable)

Installation height: 2,2-4m





22010 | 200W (LED) / 500W (Incandescent) | Infrared switch motion sensor



Detection Distance: Max. 9m (<24°C)

Time Delay:  $10\sec \pm 3\sec to 7min \pm 2 min (adjustable)$ 

Ambient Light:  $<3 \pm 2000$ lux (adjustable)

Installation height: 1-1,8m



Compatible with BS/EU Box.



IP20

|